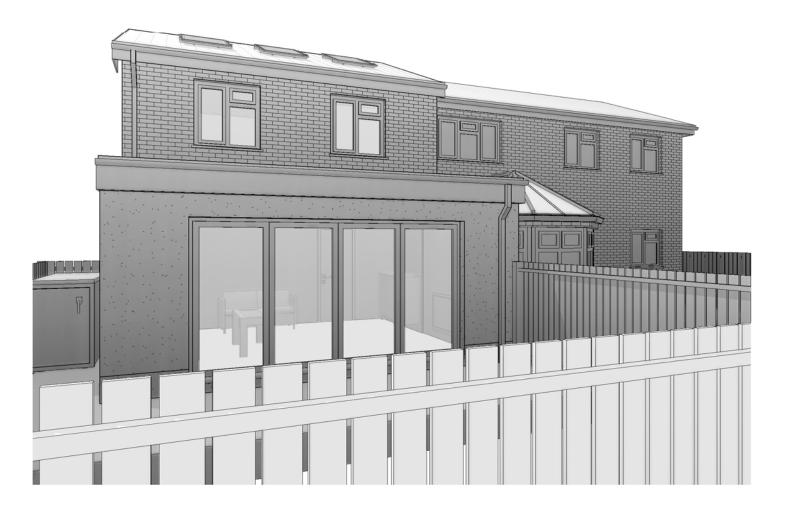

Drawing Title: 3D Views

Project No.: Dwg No.: 2-102 20-017

Drawn By: Chk By: Date: 26-02-2020 Scale: Revision:

3D View - Rear